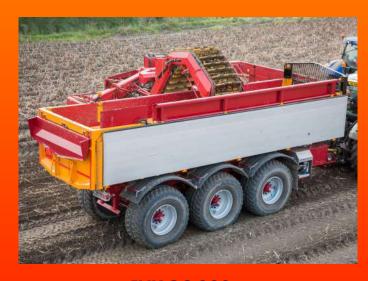

#### JVK 25.000 - JVK 30.000

#### **Standard:**

- Hydraulic suspension in combination with heavy duty triangle system.
- Hydraulic jack stand.
- Dump box is made of 4 mm steel side walls and 5 mm steel bottom plate
- Air brakes on all wheels.
- LED lightning.
- Tapered dump box.