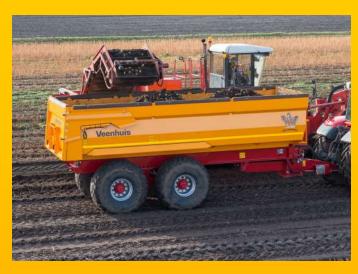

#### JVK 13.000 - JVK 23.000

#### Standard:

- Hydraulic jack stand.
- Dump box is made of 4 mm steel side walls and 5 mm steel bottom plate.
- Hydraulic brakes on all wheels.
- Rear tail lights.
- Pivoting draw bar coupler eye.
- Tapered dump box.