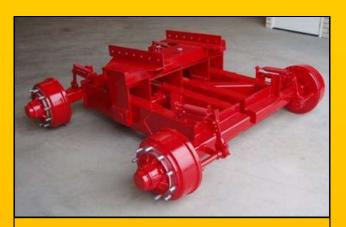

#### Standard:

Specially designed by us, the double beamed pivoting tandem axle with:

- Eccentrically positioned main axle.
- Main axle with easy to replace nylon bushings.
- Central lubrication of the main axle.
- 54% of the total weight on the rear tires.
- 46% of the total weight on the front tires.