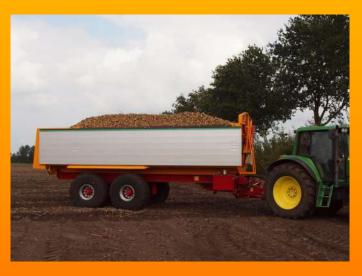

#### Standard:

- Hydraulic jack stand.
- Dump box is made of 4 mm steel side walls and 5 mm steel bottom plate.
- Hydraulic brakes on all wheels.
- Rear tail lights.
- Pivoting draw bar coupler eye.
- Tapered dump box.