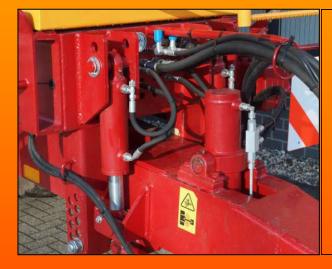

#### Standard:

Heavy duty pivoting draw bar coupler eye made of special steel and no welds, is specially developed and produced by Jan Veenhuis.

#### Standard:

Nylon bushings in main axle pivot are easy to replace by unbolting the retainer. A central lubrication bank makes servicing the tandem easy.

#### Standard:

Specially designed by us, the double beamed pivoting tandem axle with:

- Eccentrically positioned main axle.
- Main axle with easy to replace nylon bushings.
- Central lubrication of the main axle.
- 54% of the total weight on the rear tires.
- 46% of the total weight on the front tires.