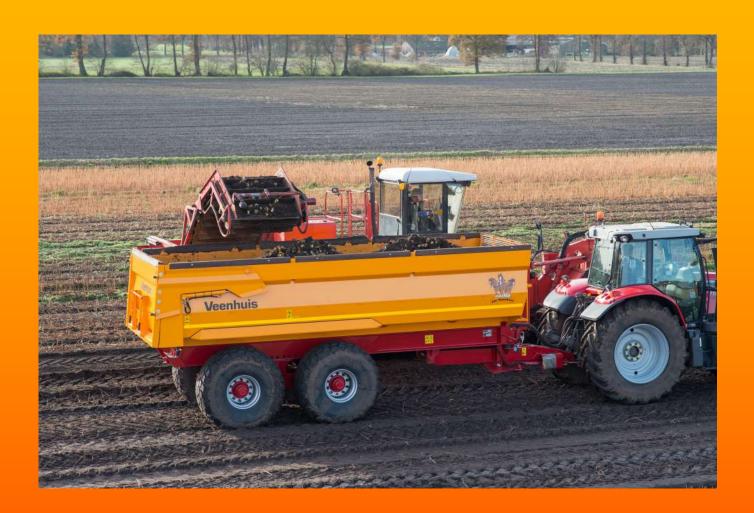

## agricultural dump trailer Jan Veenhuis

#### Standard:

- Hydraulic jack stand.
- Dump box is made of 4 mm steel side walls and 5 mm steel bottom plate.
- Hydraulic brakes on all wheels.
- Rear tail lights.
- Pivoting draw bar coupler eye.
- Tapered dump box.