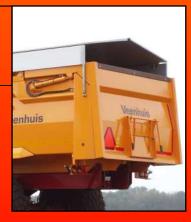

000 kg.     | 920 x 225 x 130 cm | 96 liter  |



#### JVK 25.000 - JVK 30.000

#### **Standard:**

- Hydraulic suspension in combination with heavy duty triangle system.
- Hydraulic jack stand.
- Dump box is made of 4 mm steel side walls and 5 mm steel bottom plate
- Air brakes on all wheels.
- LED lightning.
- Tapered dump box.

## **Option:**

#### **Hydraulic forced steered tandem:**

- Pulls easier (less fuel, more capacity).
- Trailer is more stable going around curves versus an spring axle undercarriage.
- Stays in contact with the road and gives you more manoeuverability.





## **Option:**

Benefits of the hydraulically suspended drawbar:

- Pulls easier.
- Smooth ride.
- Saves fuel.



## **Option:**

Load cover system

## **Option:**

Hydraulic in height adjustable extensions





**JVK 13.000** 



**JVK 16.000** 



**JVK 20.000** 



**JVK 23.000** 



**JVK 36.000** 



**JVK 36.000**