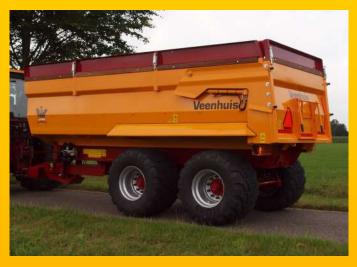

#### **Standard:**

- Hydraulic suspension in combination with heavy duty triangle system.
- Hydraulic jack stand.
- Dump box is made of 4 mm steel side walls and 5 mm steel bottom plate
- Air brakes on all wheels.
- LED lightning.
- Tapered dump box.

#### **Technical information:**

| Type:      | Load capacity: | Dimensions:        | Cylinder: |
|------------|----------------|--------------------|-----------|
| JVK 13.000 | 13.000 kg      | 550 x 225 x 110 cm | 24 liter  |
| JVK 16.000 | 16.000 kg.     | 600 x 225 x 130 cm | 31 liter  |
| JVK 18.000 | 18.000 kg.     | 650 x 225 x 130 cm | 33 liter  |
| JVK 19.000 | 19.000 kg.     | 700 x 225 x 130 cm | 36 liter  |
| JVK 20.000 | 20.000 kg.     | 750 x 225 x 130 cm | 46 liter  |
| JVK 23.000 | 23.000 kg.     | 800 x 225 x 130 cm | 46 liter  |
| JVK 25.000 | 25.000 kg.     | 800 x 225 x 130 cm | 76 liter  |
| JVK 30.000 | 30.000 kg.     | 920 x 225 x 130 cm | 96 liter  |