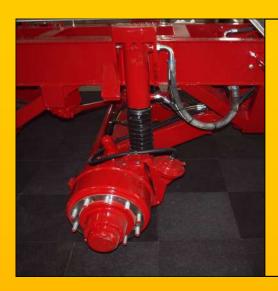

#### Standard:

Specially designed by us, the double beamed pivoting tandem axle with:

- Eccentrically positioned main axle.
- Main axle with easy to replace nylon bushings.
- Central lubrication of the main axle.
- 54% of the total weight on the rear tires.
- 46% of the total weight on the front tires.

#### **Standard:**

- Hydraulic suspension in combination with heavy duty triangle system.
- Hydraulic jack stand.
- Dump box is made of 4 mm steel side walls and 5 mm steel bottom plate
- Air brakes on all wheels.
- LED lightning.
- Tapered dump box.