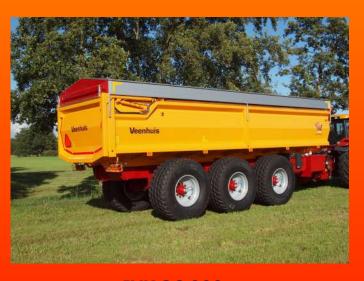

#### JVK 13.000 - JVK 23.000

#### Standard:

- Hydraulic jack stand.
- Dump box is made of 4 mm steel side walls and 5 mm steel bottom plate.
- Hydraulic brakes on all wheels.
- Rear tail lights.
- Pivoting draw bar coupler eye.
- Tapered dump box.

#### **Technical information:**

| Type:      | Load capacity: | Dimensions:        | Cylinder: |
|------------|----------------|--------------------|-----------|
| JVK 13.000 | 13.000 kg      | 550 x 225 x 110 cm | 24 liter  |
| JVK 16.000 | 16.000 kg.     | 600 x 225 x 130 cm | 31 liter  |
| JVK 18.000 | 18.000 kg.     | 650 x 225 x 130 cm | 33 liter  |
| JVK 19.000 | 19.000 kg.     | 700 x 225 x 130 cm | 36 liter  |
| JVK 20.000 | 20.000 kg.     | 750 x 225 x 130 cm | 46 liter  |
| JVK 23.000 | 23.000 kg.     | 800 x 225 x 130 cm | 46 liter  |
| JVK 25.000 | 25.000 kg.     | 800 x 225 x 130 cm | 76 liter  |
| JVK 30.000 | 30.000 kg.     | 920 x 225 x 130 cm | 96 liter  |