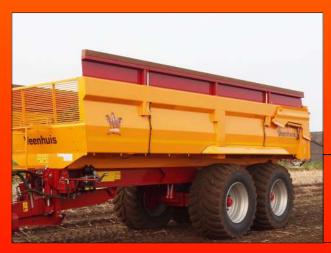

#### Standard:

- Hydraulic jack stand.
- Dump box is made of 4 mm steel side walls and 5 mm steel bottom plate.
- Hydraulic brakes on all wheels.
- Rear tail lights.
- Pivoting draw bar coupler eye.
- Tapered dump box.

#### **Technical information:**

| Type:      | Load capacity: | Dimensions:        | Cylinder: |
|------------|----------------|--------------------|-----------|
| JVK 13.000 | 13.000 kg      | 550 x 225 x 110 cm | 24 liter  |
| JVK 16.000 | 16.000 kg.     | 600 x 225 x 130 cm | 31 liter  |
| JVK 18.000 | 18.000 kg.     | 650 x 225 x 130 cm | 33 liter  |
| JVK 19.000 | 19.000 kg.     | 700 x 225 x 130 cm | 36 liter  |
| JVK 20.000 | 20.000 kg.     | 750 x 225 x 130 cm | 46 liter  |
| JVK 23.000 | 23.000 kg.     | 800 x 225 x 130 cm | 46 liter  |
| JVK 25.000 | 25.000 kg.     | 800 x 225 x 130 cm | 76 liter  |
| JVK 30.000 | 30.000 kg.     | 920 x 225 x 130 cm | 96 liter  |