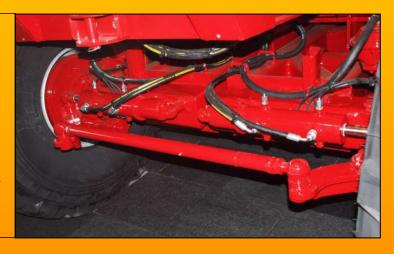

#### Standard:

Nylon bushings in main axle pivot are easy to replace by unbolting the retainer. A central lubrication bank makes servicing the tandem easy.

#### Standard:

Specially designed by us, the double beamed pivoting tandem axle with:

- Eccentrically positioned main axle.
- Main axle with easy to replace nylon bushings.
- Central lubrication of the main axle.
- 54% of the total weight on the rear tires.
- 46% of the total weight on the front tires.