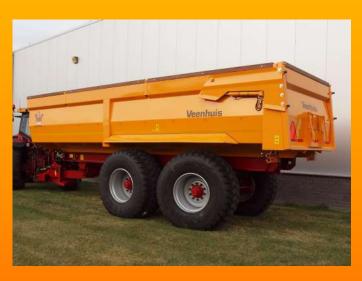

#### JVK 13.000 - JVK 23.000

#### Standard:

- Hydraulic jack stand.
- Dump box is made of 4 mm steel side walls and 5 mm steel bottom plate.
- Hydraulic brakes on all wheels.
- Rear tail lights.
- Pivoting draw bar coupler eye.
- Tapered dump box.