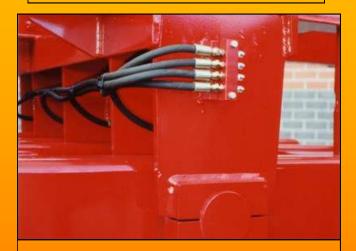

#### Standard:

Heavy duty pivoting draw bar coupler eye made of special steel and no welds, is specially developed and produced by Jan Veenhuis.

#### Standard:

Nylon bushings in main axle pivot are easy to replace by unbolting the retainer. A central lubrication bank makes servicing the tandem easy.